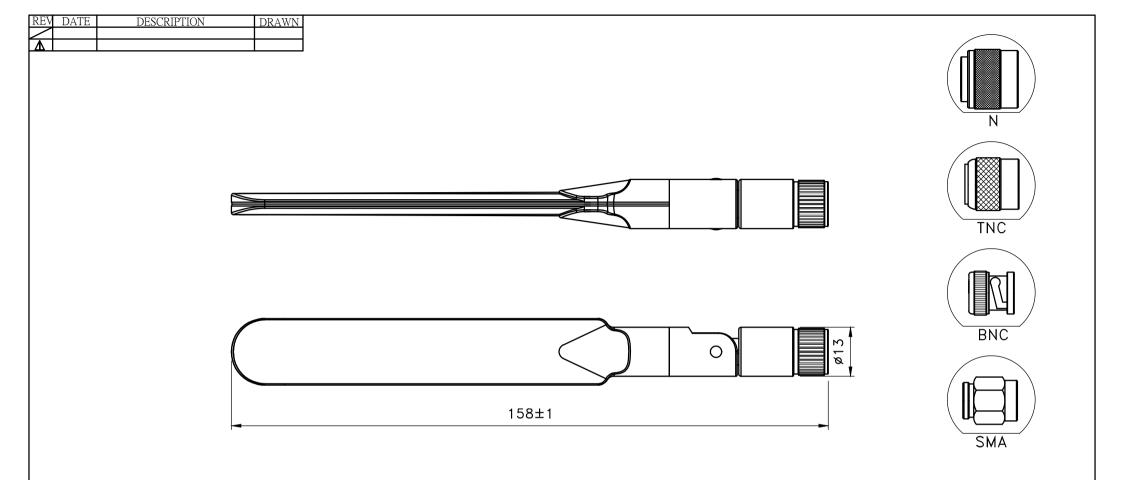

PRODUCT NO: DA-DB-05RP-SMA

## ELECTRIC

FREQUENCY: 2.4/5GHz RETURN LOSS: -10dB MAX CERTAIN DIRECTION: OMNI

IMPEDANCE: 50 ohm VSWR: 2.0 MAX MAX GAIN: 5dBi

## MECHANICAL

ANTENNA BASE: ABS ANTENNA COVER: ABS

STORAGE TEMPERATURE: -30°C~75°C OPERATING TEMPERATURE: -20°C~65°C STANDARD CONNECTOR: RP SMA MALE

| <u> </u>                      | recruitotogies co., ru |  |  |  |
|-------------------------------|------------------------|--|--|--|
| TITLE                         |                        |  |  |  |
| 2.4/5GHz Dipole Antenna 5dBi  |                        |  |  |  |
| DRAWING NO.<br>DA-DB-05RP-SMA |                        |  |  |  |
| APPROVED                      | DRAWN DATE 01/04/13    |  |  |  |
| CHECKED                       | SCALE                  |  |  |  |
| DRAWN ALICE                   | unit<br>mm             |  |  |  |